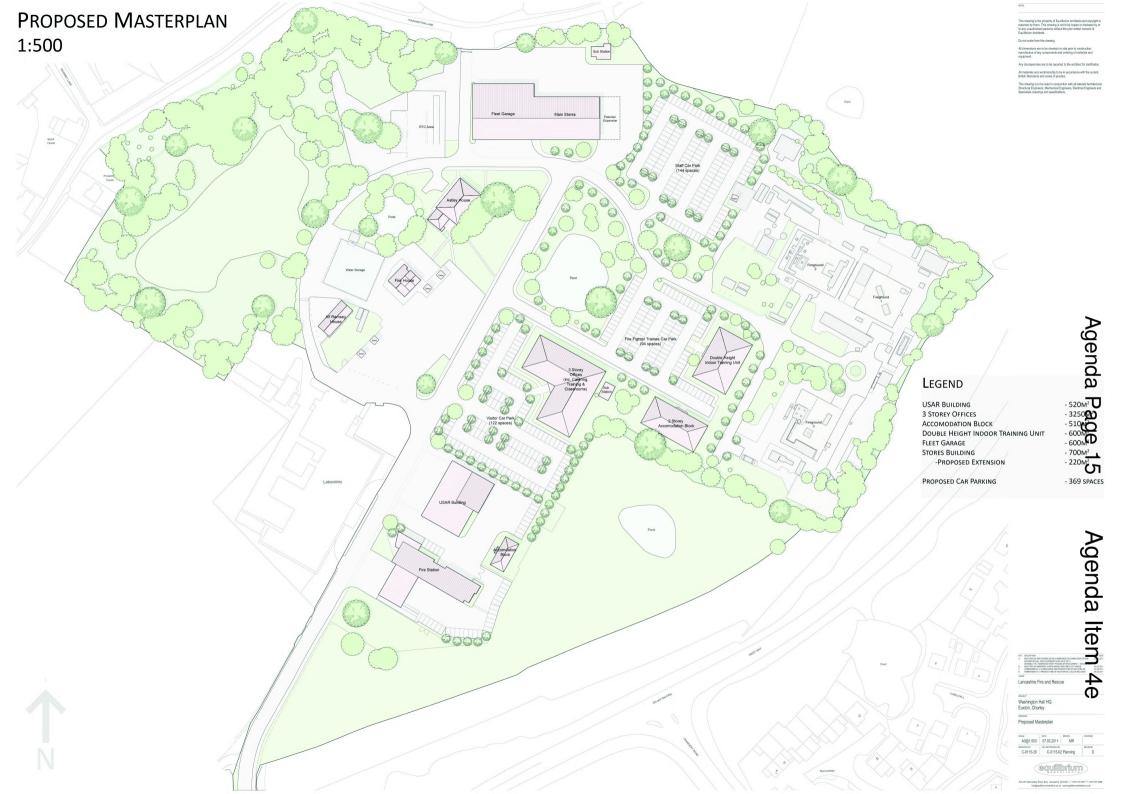

### Agenda No Item 4 a) 11/00210/FUL - 187 Town

- 4 a) <u>11/00210/FUL 187 Town Lane Whittle-Le-Woods</u> (Pages 1 4)
- 4 b) <u>11/00290/REMMAJ Sagar House Eccleston</u> (Pages 5 8)
- 4 c) <u>11/00312/FUL 202 Chorley Old Road Whittle-Le-Woods</u> (Pages 9 10)
- 4 d) 11/00327/FUL 5/7 Chorley Old Road Whittle-Le-Woods (Pages 11 14)
- 4 e) <u>11/00238/FULMAJ Washington Hall Euxton</u> (Pages 15 18)

# CHORLEY OLD ROAD, WHITTLE-LE-WOODS

MORTH

I:500 @ A3 / 16th Jul 10 / Dwg No. DGL/1168WHD/WLW-SL01 Rev H

LAND ALSO IN APPLICANTS OWNERSHIP

Agenda Item 4e

Agenda Page 17