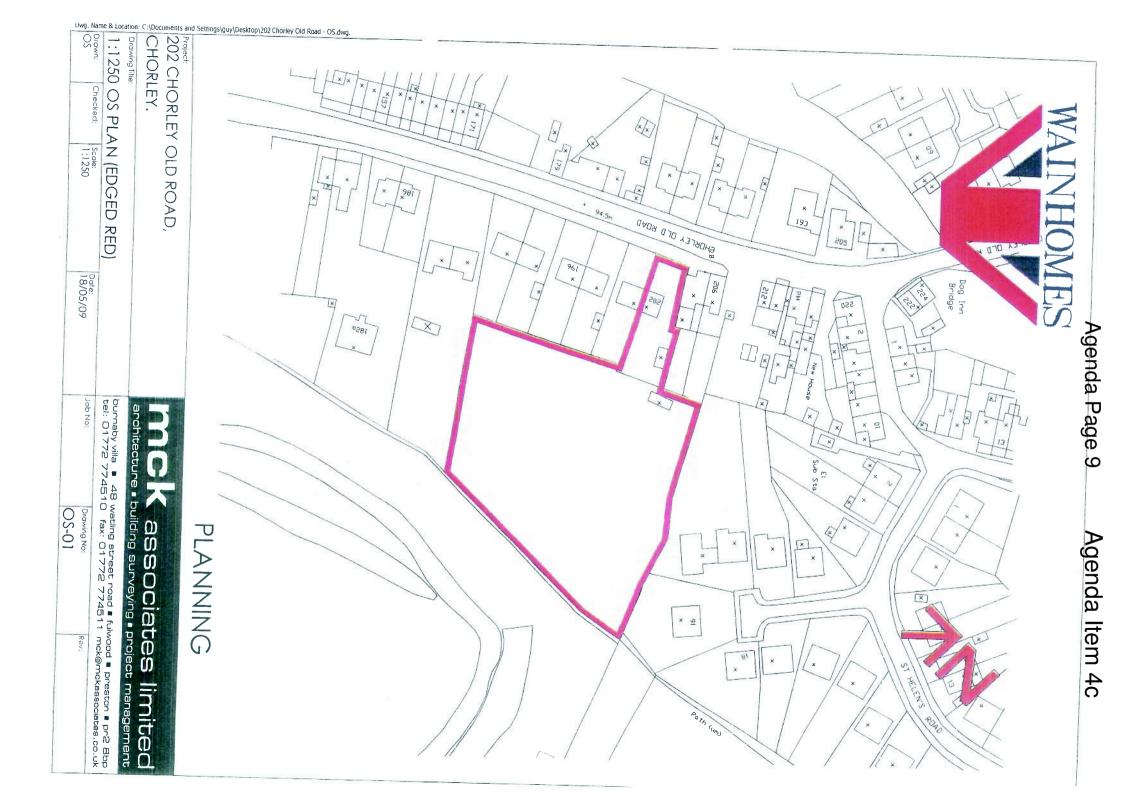

### Agenda No Item 4 a) 11/00210/FUL - 187 Town

- 4 a) <u>11/00210/FUL 187 Town Lane Whittle-Le-Woods</u> (Pages 1 4)
- 4 b) <u>11/00290/REMMAJ Sagar House Eccleston</u> (Pages 5 8)
- 4 c) <u>11/00312/FUL 202 Chorley Old Road Whittle-Le-Woods</u> (Pages 9 10)
- 4 d) 11/00327/FUL 5/7 Chorley Old Road Whittle-Le-Woods (Pages 11 14)
- 4 e) <u>11/00238/FULMAJ Washington Hall Euxton</u> (Pages 15 18)